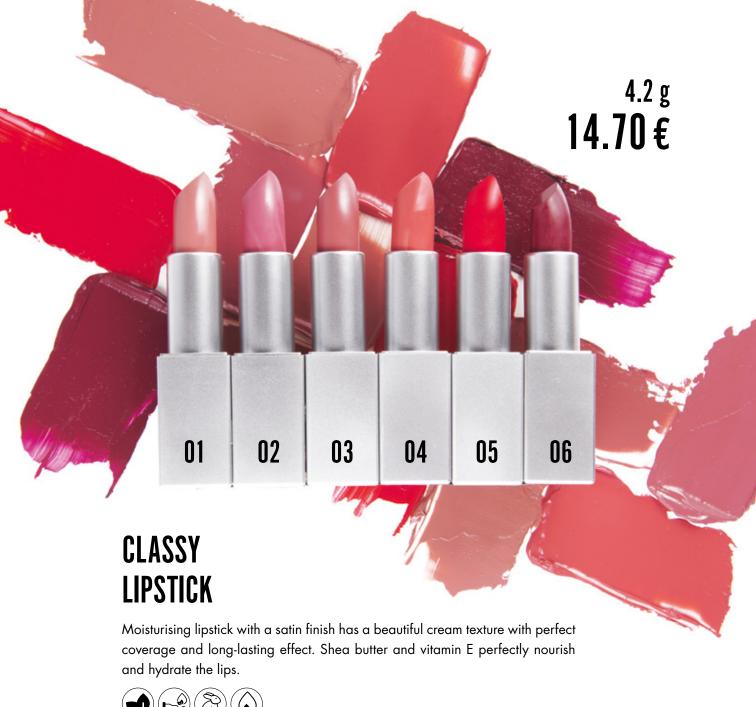

7.5 g **17.60 €** 

0

We, here in ESSENS, we all love smiles. For that reason, we have taken extra care in selecting the right lip products with the best textures, a wide range of colours and with high quality ingredients. Don't hesitate to combine, play around with them and keep on smiling.

# GLITTER GLASS LIP GLOSS Liquid lip gloss with fine glitters and ultra high gloss. Its smooth creamy texture ensures the effect of full lips without a sticky feeling.

#### FRUITY LIP BUTTER

It resembles a crayon, gently tones and moisturises like a lip balm. It has a glossy effect and a delicate fruity scent. The creamy structure makes it easy to apply and gives a smooth and silky finish. Argan oil and vitamin E keep the lips hydrated supporting the skin elasticity.

3.5 g 14.10 €

Long-lasting liquid matte lipstick with distinctive pigmentation and luxurious creamy texture ensures perfect coverage, quick and accurate application. It is available in trendy rich colour shades. Avocado oil and vitamin E keep the lips hydrated and support skin elasticity.

#### LIP PENCIL

Creamy contouring pencil with a fine texture, high durability and long-lasting effect. It allows easy and accurate application. The composition is enriched with hyaluronic acid, which cares for the lip skin.

#### SIMPLE SMOOTH LIP PENCIL

2.49 g **16.80** €

Extra creamy pencil with a fine texture and easy application. The natural ingredients ensure high hydration and shea butter, beeswax and carnauba wax take perfect care of the lips.