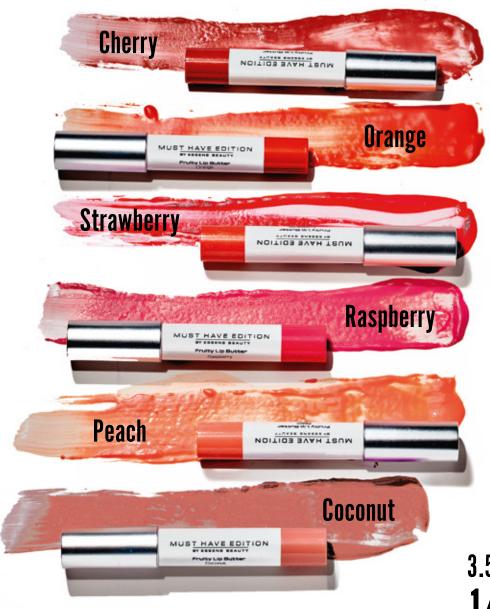

#### FRUITY LIP BUTTER

It resembles a crayon, gently tones and moisturises like a lip balm. It has a glossy effect and a delicate fruity scent. The creamy structure makes it easy to apply and gives a smooth and silky finish. Argan oil and vitamin E keep the lips hydrated supporting the skin elasticity.

3.5 g 14.10 €

Long-lasting liquid matte lipstick with distinctive pigmentation and luxurious creamy texture ensures perfect coverage, quick and accurate application. It is available in trendy rich colour shades. Avocado oil and vitamin E keep the lips hydrated and support skin elasticity.