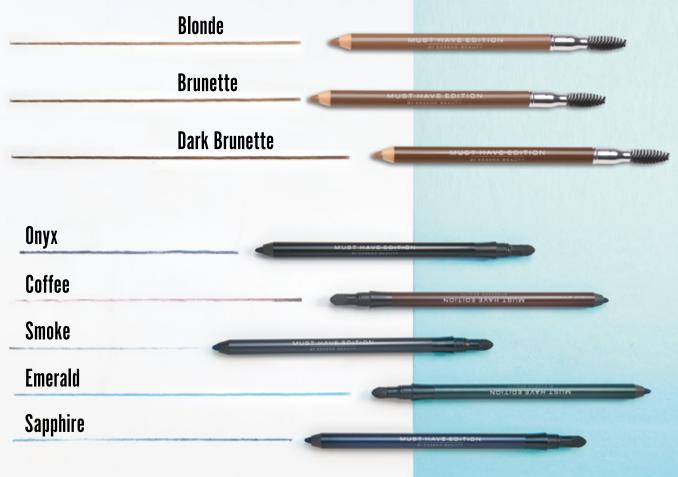

#### **EYEBROW PENCIL**

Pencil for perfect eyebrow shaping has a fine texture and is waterproof with a long-lasting effect of up to 13 hours. The perfect final eyebrow line is ensured by a practical brush.

1.2 g **16.80 €** 

EYE PENCIL

1.2 g
the fine 16.80 €

Waterproof intense and soft eye lines with excellent coverage are smudge-resistant and have long-lasting effect up to 10 hours. Cottonseed oil and jojoba oil together with the wax component ensure easy and accurate application. Foam applicator ensures fine blending for a natural smokey eye look.