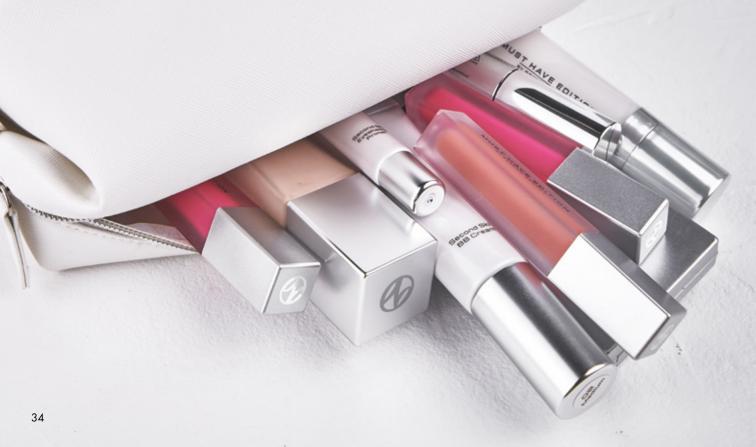

### BEAUTY BAG MUST HAVE EDITION

A cosmetic bag that reflects the pure white line of our new MUST HAVE EDITION decorative cosmetics product line. It is very spacious, practical and washable with clips on the sides for hanging.

Dimensions: 23 x 15 x 11 cm

16.80€