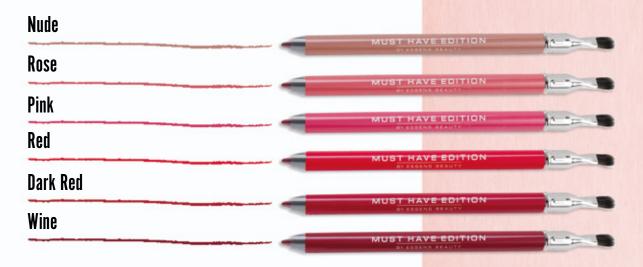

#### LIP PENCIL

Creamy contouring pencil with a fine texture, high durability and long-lasting effect. It allows easy and accurate application. The composition is enriched with hyaluronic acid, which cares for the lip skin.