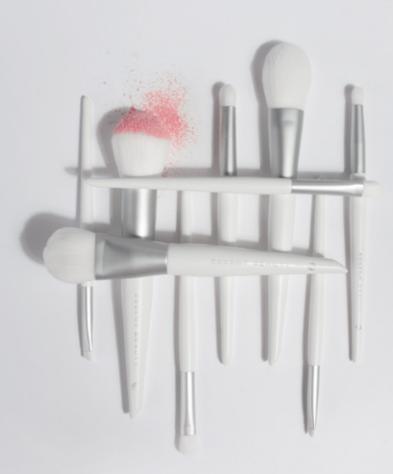

#### **COSMETIC BRUSH SET\***

A professional set of nine makeup brushes with very fine nylon bristles will ensure the perfect application of decorative cosmetics from primer to foundation, powder and blusher. It conjures enchanting eyes and draws seductive lips with precision. The set includes a practical and stylish silver bag.