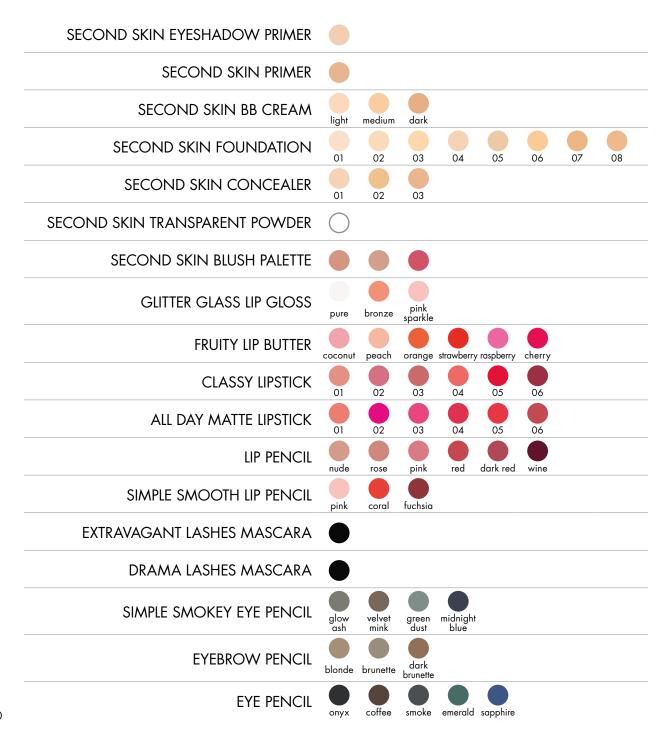

## SECOND SKIN EYESHADOW PRIMER

Light base under eyeshadows to ensure their long lasting effect. Eyeshadows do not sit in creases, are more resistant and have a more radiant colour. Delicate creamy consistency is easily applied and dries quickly.

UST HAVE EDITION

Primer

Silky primer is a perfect base under foundation and guarantees its perfect fixation. Due to its special composition, it smoothes the skin and softens the visibility of pores.

MUST HAVE EDITION

30 ml 21.50 €

Toning hydration cream cares for the skin, smoothes, brightens and unifies the skin tone. Vitamin E provides all-day hydration and prevents skin aging. High protective factor against harmful sun rays SPF 25.

MUST HAVE EDITION

Second Skin

MUST HAVE EDITION

Second Skin BB Cream

MUST HAVE EDITION

Second Skin BB Cream

30 ml 25.40 €

Long-lasting foundation with a rich moisturising texture and high coverage for skin tone imperfections. It contains brightening components that reflect light and relieve the skin of signs of fatigue.

#### **SECOND SKIN CONCEALER**

Corrector for the area around the eye which touches up dark circles and brightens the skin thanks to optical particles. It contains a hydrating complex of hyaluronic acid and vitamin E, which ensures all-day hydration and prevents skin aging. Thanks to its special composition, it does not irritate the eyes and skin around the eyes.

#### **SECOND SKIN TRANSPARENT POWDER**

Transparent powder for all skin types and skin tones absorbs excess shine and minimises the visibility of pores, skin imperfections and wrinkles. A velvety matte look gives the skin a more natural look and perfectly fixes the makeup for an immaculate and long-lasting look.

# GLITTER GLASS LIP GLOSS Liquid lip gloss with fine glitters and ultra high gloss. Its smooth creamy texture ensures the effect of full lips without a sticky feeling.

#### FRUITY LIP BUTTER

It resembles a crayon, gently tones and moisturises like a lip balm. It has a glossy effect and a delicate fruity scent. The creamy structure makes it easy to apply and gives a smooth and silky finish. Argan oil and vitamin E keep the lips hydrated supporting the skin elasticity.

3.5 g 14.10 €

Long-lasting liquid matte lipstick with distinctive pigmentation and luxurious creamy texture ensures perfect coverage, quick and accurate application. It is available in trendy rich colour shades. Avocado oil and vitamin E keep the lips hydrated and support skin elasticity.

#### LIP PENCIL

Creamy contouring pencil with a fine texture, high durability and long-lasting effect. It allows easy and accurate application. The composition is enriched with hyaluronic acid, which cares for the lip skin.

#### SIMPLE SMOOTH LIP PENCIL

2.49 g **16.80** €

Extra creamy pencil with a fine texture and easy application. The natural ingredients ensure high hydration and shea butter, beeswax and carnauba wax take perfect care of the lips.

EXTRAVAGANT LASHES MASCARA

Black, extremely lengthening mascara adds an extra full lash effect. Soft brush wraps each line of lashes for a dazzling look. Special multi functional complex nourishes weak lashes, gives them volume and supports their growth.

#### DRAMA LASHES MASCARA

Black, extremely thickening mascara for maximum volume and length. Slightly bent rubber brush conjures up a perfect look in one go. The special composition nourishes the lashes and also creates a flexible glossy film on them.

#### **EYEBROW PENCIL**

Pencil for perfect eyebrow shaping has a fine texture and is waterproof with a long-lasting effect of up to 13 hours. The perfect final eyebrow line is ensured by a practical brush.

1.2 g **16.80 €** 

EYE PENCIL

1.2 g
the fine 16.80 €

Waterproof intense and soft eye lines with excellent coverage are smudge-resistant and have long-lasting effect up to 10 hours. Cottonseed oil and jojoba oil together with the wax component ensure easy and accurate application. Foam applicator ensures fine blending for a natural smokey eye look.