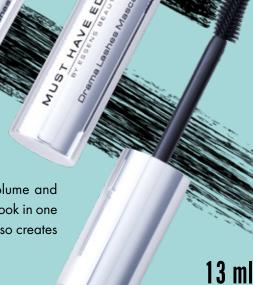

#### DRAMA LASHES MASCARA

Black, extremely thickening mascara for maximum volume and length. Slightly bent rubber brush conjures up a perfect look in one go. The special composition nourishes the lashes and also creates a flexible glossy film on them.