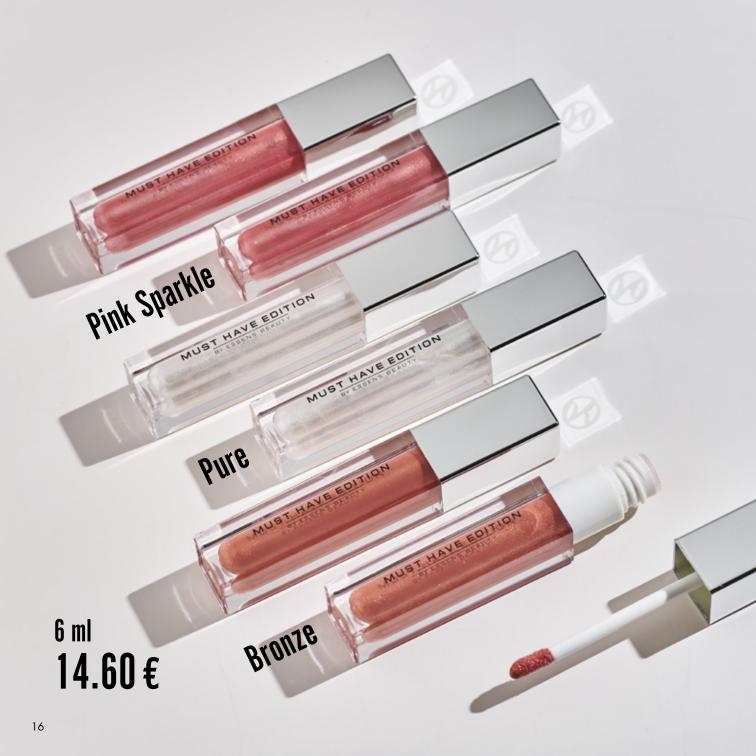

# GLITTER GLASS LIP GLOSS Liquid lip gloss with fine glitters and ultra high gloss. Its smooth creamy texture ensures the effect of full lips without a sticky feeling.

3.5 g 14.10 €

Long-lasting liquid matte lipstick with distinctive pigmentation and luxurious creamy texture ensures perfect coverage, quick and accurate application. It is available in trendy rich colour shades. Avocado oil and vitamin E keep the lips hydrated and support skin elasticity.