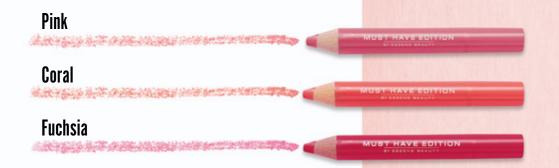

#### LIP PENCIL

Creamy contouring pencil with a fine texture, high durability and long-lasting effect. It allows easy and accurate application. The composition is enriched with hyaluronic acid, which cares for the lip skin.