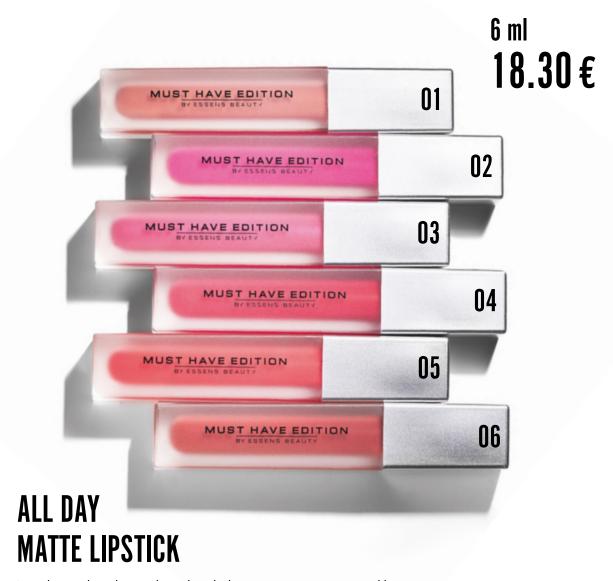

3.5 g 14.10 €

Long-lasting liquid matte lipstick with distinctive pigmentation and luxurious creamy texture ensures perfect coverage, quick and accurate application. It is available in trendy rich colour shades. Avocado oil and vitamin E keep the lips hydrated and support skin elasticity.