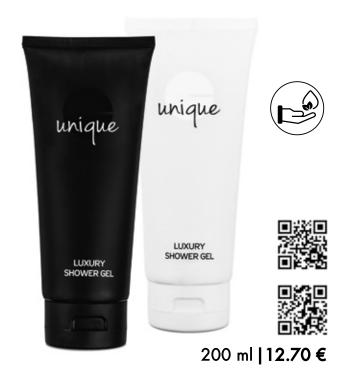

## **ESSENS SHOWER GEL**

- Women's and men's perfumed shower gels for all skin types and everyday use
- Optimal pH 5.5, without parabens
- The hemp oil used to treat skin diseases, is hypoallergenic, helps restore the naturally protective microfilm of the skin, slows the ageing of the skin, moisturises and softens whilst also possessing strong anti-inflammatory and anti-bacterial effects
- The complex of moisturising ingredients provides the skin with soft and supple smoothness, whilst protecting it from dehydration
- High-performance detergents guarantee the excellent removal of impurities from the surface of the skin
- Special formula reduces the occurrence of unwanted/undesired body odours

200 ml | **7** €

- Women's perfumed body balm, for all skin types and everyday use
- Without parabens
- Suitable for use after bathing, tanning or depilation
- Shea butter perfectly hydrates and prevents premature ageing of the skin with its anti-ageing effect
- The anti-inflammatory properties of vitamin E protect the skin from free radicals
- The complex of moisturising ingredients effectively regenerates, softens, smooths and soothes

BY USING A SHOWER GEL,
BODY BALM AND ALSO A PERFUME
OF THE SAME FRAGRANCE,
YOU WILL FIX A FINAL AROMA RESULT
AND ACHIEVE THE PERFECT EFFECT

200 ml | 8 €