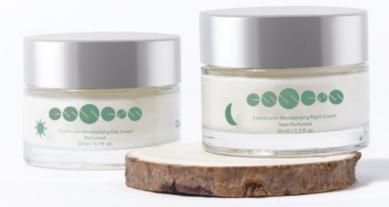

# ESSENS COLOSTRUM+ MOISTURIZING DAY CREAM ESSENS COLOSTRUM+ MOISTURIZING NIGHT CREAM

- Purely natural daytime and nighttime creams of premium quality both boast the same composition, however, posess different ratios of the active ingredients
- The daytime cream provides perfect hydration and protection throughout the day
- The nighttime cream provides maximum hydration and intense nighttime regeneration
- For all skin types and age groups
- Available in both perfumed and non-perfumed variations, both are without parabens
- Hyaluronic acid increases the water content in the skin, softens wrinkles, tones and keeps the skin soft and smooth
- The Ectoin® molecule, patented by the German scientific and technological company, maintains water in the skin for a long time and slows down its evaporation, it has an anti-ageing effect
- Colostrum has a strong anti-ageing effect, prevents inflammatory diseases and skin irritation and together with Ectoin®, produces a lipid film (a protective layer which prevents water evaporation from the skin) on the skin, the influence of growth factors has a positive effect on skin regeneration

50 ml | **41 €** 