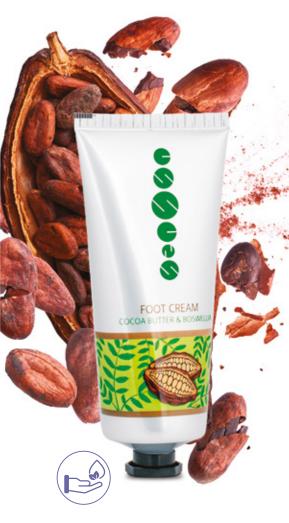

#### **ESSENS FOOT CREAM**

- This soft and hydrating cream effectively nourishes and regenerates dry and damaged feet
- Suitable for everyday use
- Provides intense hydration, softens hardened and wrinkled skin, cares for cracked skin, prevents the appearance of dry patches and pleasantly comforts and refreshes tired legs and feet
- Urea or carbamide, is widely used in medical cosmetics for its hydrating and softening properties, it reduces water loss and increases skin regeneration whilst being known primarily for its positive effect during the treatment of eczema
- Cocoa butter is a natural antioxidant and has excellent moisturising features which can be suitably applied to cracked skin, it is absorbed easily by the skin and remains there for several hours
- Boswellia, a tree used for centuries, is known for its anti-inflammatory
  effects and its positive influence on the musculoskeletal system
- In addition to superior hydrating features (proven by studies), glycerine
  has a very positive effect on skin cells, subsequently a protective barrier
  is created on the surface of the skin
- Allantoin regenerates cells and supports cell division, thereby accelerating healing processes
- Shea butter perfectly hydrates and prevents the premature ageing of skin
- Tocopheryl is a form of vitamin E, it acts as an antioxidant, slows down the scaling of the skin and prevents its ageing
- Tea tree oil possesses antiseptic and antimycotic properties
- The cream applies easily, is absorbed quickly and leaves no greasy feeling