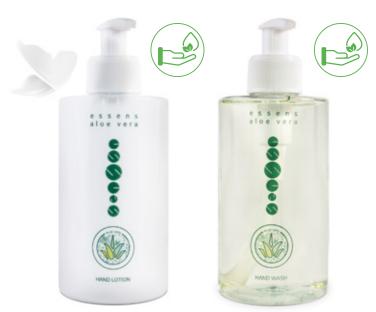

#### ESSENS ALOE VERA HAND WASH

- Liquid hand wash with gentle refreshing scent is suitable for everyday use and for sensitive skin
- It contains beneficial ingredients supporting perfect cleansing, protection and hydration of the skin
- Aloe vera has emollient, antioxidant and anti-inflammatory effects and supports the skin's natural defenses
- In addition to its high hydrating properties, glycerin has a very positive effect on skin cells, which in turn form a protective barrier on the skin surface
- D-panthenol is excellent for improving skin hydration, strengthens nails, has an anti-inflammatory effect and promotes
  the healing of minor injuries
- Tocopheryl is a form of vitamin E, it acts as an antioxidant, slows down the flaking of the skin and prevents
  its aging, which is manifested by pigment spots, wrinkles and loss of firmness
- Does not contain parabens, phthalates or silicones

#### ESSENS ALOE VERA HAND LOTION

- Hand lotion with a gentle refreshing scent is suitable for everyday use and for sensitive skin
- It contains beneficial ingredients supporting hydration, elasticity and softness of the skin. It is easy to apply, is quickly absorbed and does not leave a greasy feeling
- Aloe vera has emollient, antioxidant and anti-inflammatory effects and supports the skin's natural defenses
- In addition to its high hydrating properties, glycerin has a very positive effect on skin cells, which in turn form a protective barrier on the skin surface
- Shea butter perfectly hydrates and counteracts premature skin aging
- Tocopheryl is a form of vitamin E, it acts as an antioxidant, slows down the flaking of the skin and prevents its aging, which is manifested by pigment spots, wrinkles and loss of firmness
- Jojoba oil is a liquid wax containing anti-inflammatory substances, important minerals and vitamins, especially
  vitamin E. It sensitively treats, regenerates and smoothes the skin, has emollient and protective effects, and restores
  the natural production of sebum
- It does not contain parabens or phthalates