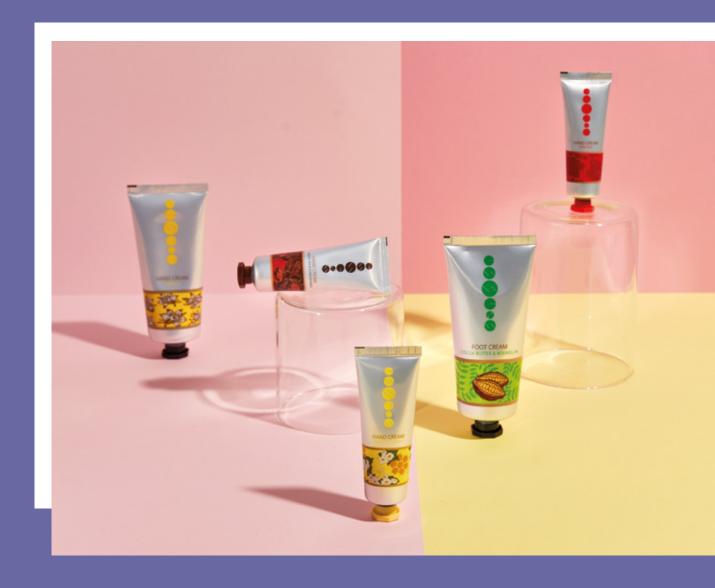

#### **ESSENS FOOT CREAM**

- This soft and hydrating cream effectively nourishes and regenerates dry and damaged feet
- Suitable for everyday use
- Provides intense hydration, softens hardened and wrinkled skin, cares for cracked skin, prevents the appearance of dry patches and pleasantly comforts and refreshes tired legs and feet
- Urea or carbamide, is widely used in medical cosmetics for its hydrating and softening properties, it reduces water loss and increases skin regeneration whilst being known primarily for its positive effect during the treatment of eczema
- Cocoa butter is a natural antioxidant and has excellent moisturising features which can be suitably applied to cracked skin, it is absorbed easily by the skin and remains there for several hours
- Boswellia, a tree used for centuries, is known for its anti-inflammatory
  effects and its positive influence on the musculoskeletal system
- In addition to superior hydrating features (proven by studies), glycerine
  has a very positive effect on skin cells, subsequently a protective barrier
  is created on the surface of the skin
- Allantoin regenerates cells and supports cell division, thereby accelerating healing processes
- Shea butter perfectly hydrates and prevents the premature ageing of skin
- Tocopheryl is a form of vitamin E, it acts as an antioxidant, slows down the scaling of the skin and prevents its ageing
- Tea tree oil possesses antiseptic and antimycotic properties
- The cream applies easily, is absorbed quickly and leaves no greasy feeling

#### **ESSENS HAND CREAM**

- Gentle and moisturising hand creams effectively nourish and protect dry and damaged skin, care for nail beds and restore their elasticity
- They are suitable for everyday use and for all skin types
- They provide intense hydration and protect it from drying out, cracking and the effects of adverse external influences for the whole day
- Glycerin which, in addition to possessing fantastic hydrating properties, has been shown to have a very positive effect on skin cells, furthermore, it creates a protective barrier on the skin surface
- Patented PENTAVITIN® provides instant deep hydration, which is released for up to 72 hours and strengthens the skin's protective function
- Tocopheryl is a form of vitamin E and it acts as an antioxidant, slows the scaling of the skin and prevents its ageing, which is manifested by pigment spots, wrinkles and loss of strength
- Shea butter perfectly hydrates and prevents premature ageing of the skin

 Creams are easy to apply, absorbed quickly and do not leave a greasy feeling YOUR HANDS DESERVE
EXTRAORDINARY CARE,
TREAT YOURSELF TO WONDERFUL
AND DERMATOLOGICALLY
TESTED CREAMS

ESSENS HAND CREAM

 The unmistakable scent of sweet vanilla accompanies the perfect feeling of this delicate moisturising hand cream, available in a 100 ml packaging

#### ESSENS HAND CREAM SET 3 X 30 ml

- Honey & Jasmine Refreshing scent of honey and jasmine
- Black Tea & Pomegranate Gently exotic scent of black tea and pomegranate
- Rose Oud Pleasant scent of rosewood