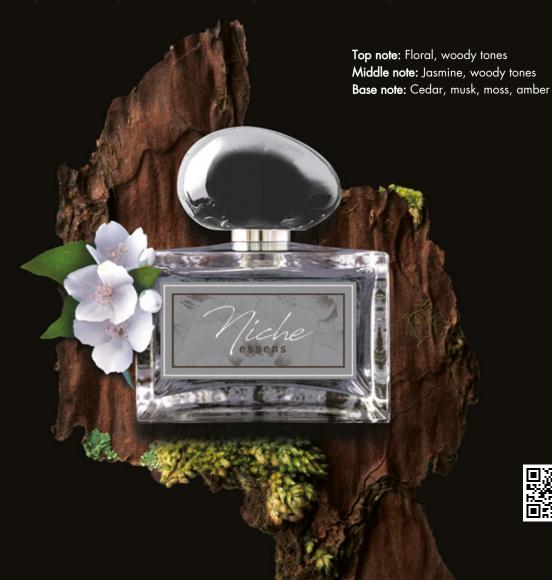

## **NOBLE GREY**

Elegant noble unisex perfume representing a modern, energetic and warm scent. Woody and floral tones with a touch of jasmine, sensual musk and amber, play a perfect match, but the unmistakable cedar plays a dominant role and central role in the fragrance. The unique balance of the resulting scent leaves behind a significant trail.