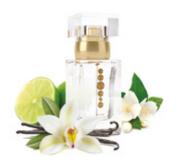

#### W177

**Top note:** Fresh tones, coconut, bergamot **Middle note:** Jasmine, cedarwood, patchouly **Base note:** Vanilla, musk, sweet tones