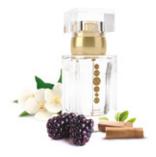

## W174

**Top note:** Blackberry, red fruits, raspberry, apple

Middle note: Hyacinth, violet, heliotrope Base note: Benzoin, cedarwood, amber,

oakmoss