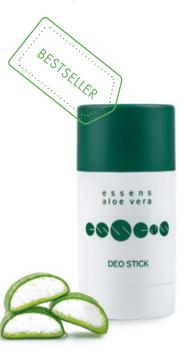

### ESSENS ALOE VERA DEO STICK

- An effective, powerful deodorant with fresh fragrance for both men and women, optimal for those with sensitive skin
- Parabens free
- Does not contain aluminium and aluminium salts
- Suitable for use immediately after shaving or depilation
- Long-term neutralisation and suppression of body odour whilst soothing irritated skin
- Effective active substances reduce undesirable sweating by transforming the body odour to a neutral odour, even when sweating excessively caused by increased physical activity, stressful situations or other factors
- Aloe vera has a positive effect on recovery and the emergence of natural skin microflora, has strong antibacterial, anti-inflammatory and antioxidant effects, helps reduce the proliferation of bacteria, also has moisturising and regenerating effects
- The pleasant, fresh scent doesn't intervene with your perfume scent
- Easy to apply, dries quickly and does not leave stains on clothing or skin

50 g **| 9.50 €** 

150 ml | **11.10 €** 