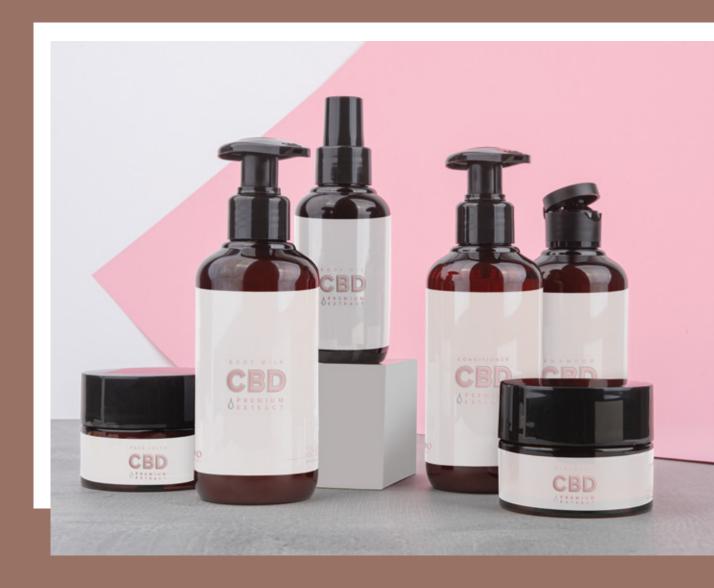

### CBD

#### CBD

Just as the ESSENS Scientific Board team is behind the ESSENS CBD Capsules supplement, we can also find their signature on the CBD cosmetics.

CBD known as cannabidiol is one of the main cannabinoids contained in the cannabis plant. It is a non-psychoactive component with significant therapeutic potential for a number of health problems. In addition to its use in pharmacy, it is also abundantly represented in cosmetics, where it relies on its positive effects on a number of dermatological problems, whether it is dry skin, psoriasis, eczema or acne.

#### ESSENS CBD UNIVERSAL OINTMENT

- Hemp ointment with CBD, shea and mango butter, with coconut, sunflower and hemp oil and carnauba wax
- Cannabidiol CBD from cannabis sativa plant is known for its anti-inflammatory properties, helps restore the skin's natural barriers and regenerates the skin
- BIO shea butter perfectly hydrates and counteracts premature skin aging
- · Mango butter deeply hydrates the skin, adjusts its tonus and mitigates the effects of aging
- Carnauba wax creates a film on the skin that protects against external impacts, is hypoallergenic
  and is therefore suitable for even the most sensitive skin
- BIO hemp oil is extremely rich in healthy fats, high-quality proteins and other vitamins and minerals, it is very well absorbed into the skin and penetrates into the deeper layers
- The ointment is intended for use on specific problematic skin areas or for more intensive hydration of dry areas of the skin by creating a semi-occlusive effect
- Provides intensive hydration to sensitive, dry and problematic skin
- With an original aroma of natural extracts
- Vegan product without parabens

#### **ESSENS CBD FACE CREAM**

- Face cream with CBD, shea butter and coconut, sunflower, hemp, olive and jojoba oil
- Cannabidiol CBD from cannabis sativa plant is known for its anti-inflammatory properties, helps restore the skin's natural barriers and regenerates the skin
- BIO shea butter perfectly hydrates and counteracts premature skin aging
- BIO hemp oil is extremely rich in healthy fats, high-quality proteins and other vitamins and minerals, it is very well absorbed into the skin and penetrates into the deeper layers
- Jojoba oil is a liquid wax containing anti-inflammatory substances, important minerals and vitamins, regenerates and smoothes the skin, has emollient and protective effects
- Rosemary and rosehip extracts act as antioxidants
- Face cream provides deep hydration, restores the natural production of sebum, thereby hydrating it, restores shine and elasticity
- With an original aroma of natural extracts
- Vegan product without parabens

#### ESSENS CBD BODY MILK

- Nourishing body milk with CBD, shea butter and coconut, hemp and olive oil
- Cannabidiol CBD from cannabis sativa plant is known for its antiinflammatory properties, helps restore the skin's natural barriers and regenerates the skin
- BIO shea butter perfectly hydrates and counteracts premature skin aging
- BIO hemp oil is extremely rich in healthy fats, high-quality proteins and other vitamins and minerals, it is very well absorbed into the skin and penetrates into the deeper layers
- Body milk ensures deep hydration of the skin of the whole body, restores the natural production of sebum of the skin, gives it elasticity and shine
- With an original aroma of natural extracts
- Vegan product without parabens

#### ESSENS CBD BODY OIL

- Nourishing body oil with CBD and coconut, sunflower, hemp, almond and jojoba oil
- Cannabidiol CBD from cannabis sativa plant is known for its anti-inflammatory properties, helps restore the skin's natural barriers and regenerates the skin
- BIO hemp oil is extremely rich in healthy fats, high-quality proteins and other vitamins and minerals, it is very well absorbed into the skin and penetrates into the deeper layers
- Jojoba oil is a liquid wax containing anti-inflammatory substances, important minerals and vitamins, regenerates and smoothes the skin, has emollient and protective effects
- Body oil is perfectly absorbed into the skin, ensures its deep hydration and protects it from drying out, the oil can also be used for body massage
- With an original aroma of natural extracts
- Vegan product without parabens

#### ESSENS CBD SHAMPOO

- Hemp shampoo with CBD, keratin, aloe vera and plant extracts
- The shampoo is suitable for both men and women and for all hair types
- Cannabidiol CBD from cannabis sativa plant helps to hydrate hair and protects it from fraying
- Aloe vera ensures healthy hair growth, improves hair quality and regeneration
- Hydrolysed keratin has moisturizing, softening and smoothing effects, helping to reduce static electricity
- Shampoo contains a balanced content of washing tensides and conditioning substances, penetrates deep into the hair structure, moisturizes and softens
- With an original aroma of natural extracts
- Paraben free

#### **ESSENS CBD CONDITIONER**

- Hemp conditioner with CBD, turmeric, panthenol, shea butter and coconut, abyssinian and sunflower oil
- Cannabidiol CBD from cannabis sativa plant helps to hydrate hair and protects it from fraying
- BIO shea butter perfectly hydrates and, in combination with the oil, softens the scalp and hair fibers
- Hydrolyzed wheat protein, panthenol and turmeric extract help condition hair fibre, smooth and increase shine
- The conditioner provides nutrition and regeneration of hair fibres and renews the fat layer of the scalp
- Silicone-free with an original aroma of natural extracts
- Vegan product without parabens