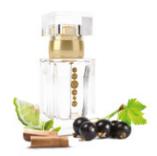

#### W175

**Top note:** Blackcurrant, mandarine, cassia **Middle note:** Peony, blackberry, violet,

freesia, jasmine

Base Note: Musk, heliotrope, cedar