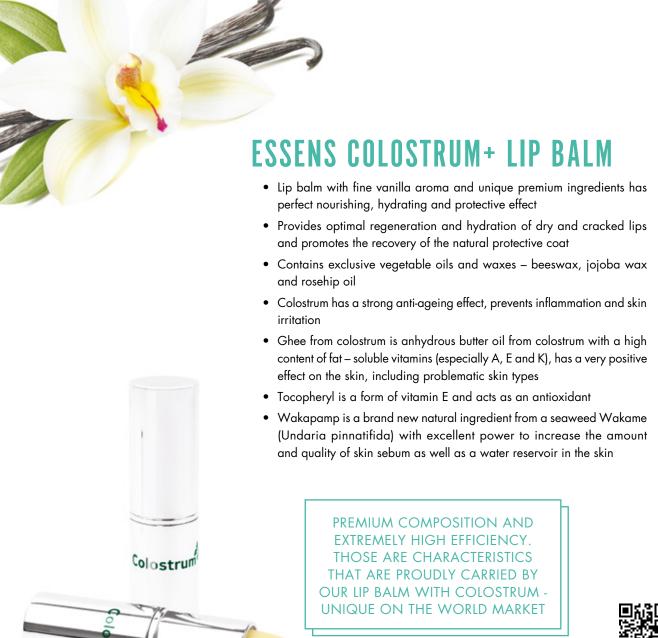

# COLOSTRUM

#### WHAT IS COLOSTRUM?

- Colostrum is the first milk produced by the mammary glands after mammals give birth.
   Contained within are all necessary, ready-made antibodies to protect against infection in the early weeks of life.
- Colostrum is valued for its high content of vitamins (A, D, E, C, B1, B2, B6, B12, folic
  acid, pantothenic acid, biotin, niacin), minerals, trace elements (sodium, potassium,
  calcium, phosphorus, magnesium, iron, iodine, chromium), proteins and protease
  inhibitors
- Colostrum contains antibodies effective against bacteria, viruses and fungi.

#### BENEFITS OF COSMETICS CONTAINING ESSENS COLOSTRUM

- ESSENS body and facial cosmetics, containing colostrum, have been created on the basis
  of the the latest research, knowledge and trends within the field of premium health
  cosmetics
- Thanks to the effects of phospholipids (fats and organic acids), it is easier for the
  active substances contained within to penetrate the upper layer of skin. The subsequent
  formation of a lipid film, a thin layer which covers the skin, acts as a retardant against
  the evaporation of water from the skin
- The antibacterial and anti-inflammatory effects of lactoferrin and lactoperoxidase inhibit inflammation and skin irritation
- · Beneficial effects on skin cell regeneration due to the positive effect of growth factors
- Regeneration of skin cells, acts against aging, so-called anti-aging effect
- Protection of the skin from all-day exposure to adverse external influences
- Paraben and pollutants free, non-toxic to the environment
- For everyday use, optimal for people with sensitive skin
- · Helps in the removal and treatment of skin defects and acne
- The removal of mimic wrinkles is accelerated
- Natural raw materials of the highest possible quality