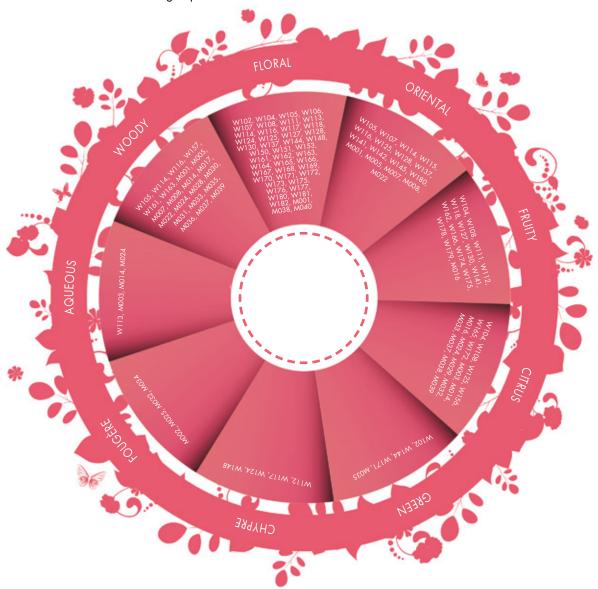

## FRAGRANCE CHARACTERISTICS, FOR AN EASIER PERFUME CHOICE:

Perfumes are divided according to the content of fragrant essences, gradually releasing aromas and also according to the types of fragrances. These are very often intertwined making the categorization more difficult. We can, however, divide them into several basic group: