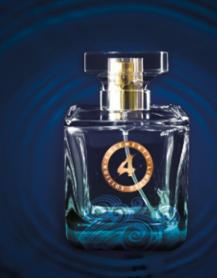

## **ESSENS PERFUME 4 ELEMENTS**

Exceptional limited edition perfumes launched on the occasion of ESSENS Kick OFF 2020 4 Elements. Enjoy overwhelming perfumes, which contain 20% fragrant essences and were inspired by four basic elements fire, water, earth and air.

## **BLUE WATER**

Exceptional and refined unisex fragrance immediately captivates with very soft citrus tones. These gradually combine with gentle flowers and a sweet vetivér to create a very harmonious refreshing scent, giving a sense of self-confidence and uniqueness.

Top note: Lemon, bergamot, grapefruit Middle note: Lily, ylang-ylang, tonka bean Base note: Woody tones, vetiver, musk