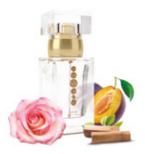

#### EU 05

A fresh, fruity scent for exceptional women who want to emphasise their self-confidence and femininity. **Top note:** Patchouli, apple, bergamot, pepper, violet

Middle note: Sandalwood, roses, strawberry, musk Base note: Peach, blackcurrant, lilac, ambergris