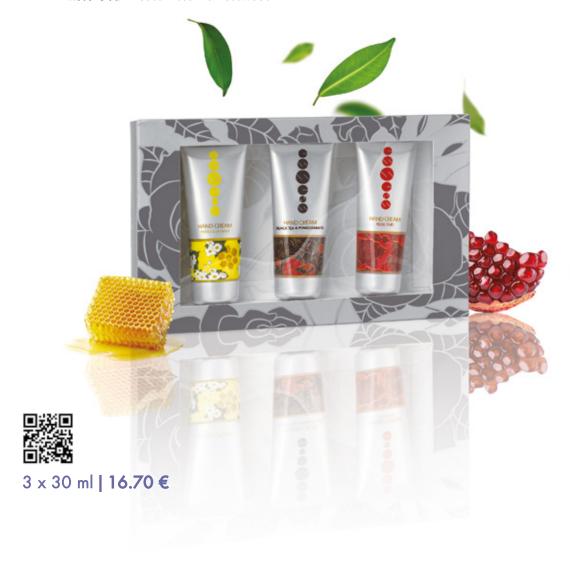

#### ESSENS HAND CREAM SET 3 X 30 ml

- Honey & Jasmine Refreshing scent of honey and jasmine
- Black Tea & Pomegranate Gently exotic scent of black tea and pomegranate
- Rose Oud Pleasant scent of rosewood