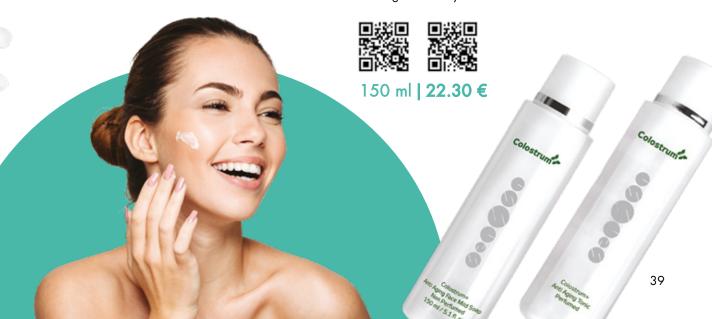

#### ESSENS COLOSTRUM+ ANTI AGING FACE MILD SOAP ANTI AGING TONIC

- Purely natural soap, of premium quality, is designed for everyday skin cleansing, it also removes fat-soluble impurities
- For all skin types and age groups, however, it benefits the 30+ age group the most
- Available in both perfumed and non-perfumed variations, both are without parabens
- Colostrum possesses a strong anti-ageing effect, it protects against irritation and inflammation of the skin
- Aloe vera has both soothing and smoothing properties and acts as an anti-inflammatory
- Superior detergents, derived from glucose, guarantee maximum softness

## ESSENS COLOSTRUM+

- Purely natural tonic, of premium quality, is designed for everyday skin cleansing, it also removes watersoluble impurities
- For all skin types and age groups, however, it benefits the 30+ age group the most
- · Available in both perfumed and non-perfumed variations, both are without parabens
- Colostrum possesses a strong anti-ageing effect, it protects against irritation and inflammation of the skin
- Camellia sinensis has antioxidant effects
- Hyaluronic acid increases the water content of the skin, softens wrinkles, tones and keeps the skin soft and smooth
- The premium and natural moisturising component Fucogel® 1000 hydrates and firms the skin