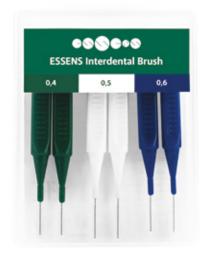

#### **ESSENS INTERDENTAL BRUSH**

- Interdental brushes serve for perfect cleaning of interdental spaces
- The dental plaque that is formed between the teeth is the main cause of tooth decay and gum inflammation and can lead to periodontitis
- 3 sizes of interdental brushes 0.4, 0.5 and 0.6

set | 5.60 €