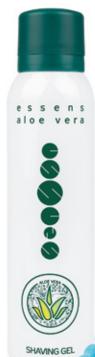

#### ESSENS ALOE VERA SHAVING GEL

- Protective and moisturising shaving gel for a comfortable, smooth and fast shave
- Delicate fresh scent and optimal composition is suitable for both men and women, ideal for sensitive skin
- The gel emulsion softens the beard and hair, reduces the friction of the blades, so the razor has a better glide, and at the same time prevents skin irritation
- Aloe vera has emollient, antioxidant and anti-inflammatory effects
- Glycerin has a very positive effect on skin cells, which then form a protective barrier on the skin surface