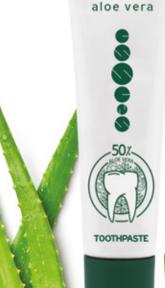

#### **ESSENS ALOE VERA TOOTHPASTE**

- Maximises the antibacterial and anti-inflammatory effects of aloe vera
- Removes any gum inflammation and relieves symptoms
- Removes plaque
- Helps to heal minor wounds and oral infections
- Regular use can prevent the emergence of inflammatory diseases, prevent tooth decay and enhance the quality of enamel
- Provides long-term refreshing effect in mouth