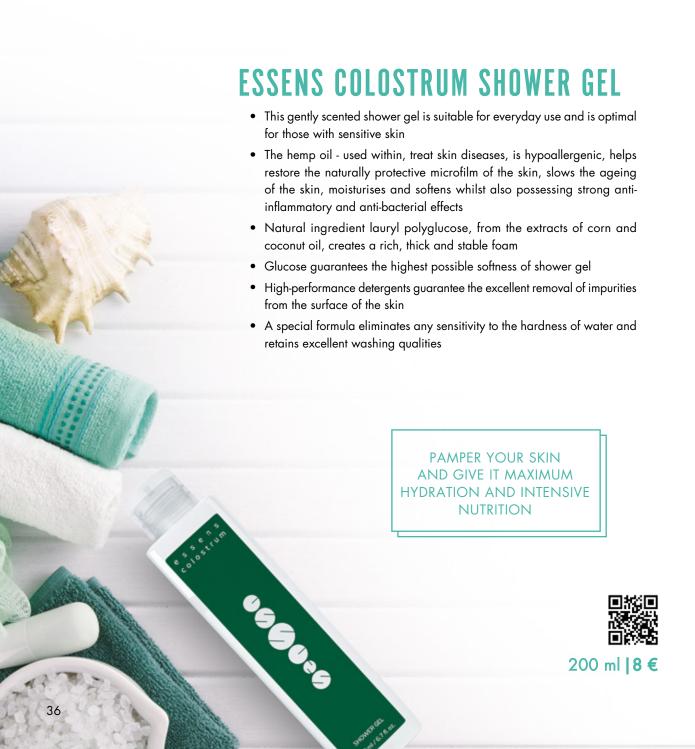

## **ESSENS SHOWER GEL**

- Women's and men's perfumed shower gels for all skin types and everyday use
- Optimal pH 5.5, without parabens
- The hemp oil used to treat skin diseases, is hypoallergenic, helps restore the naturally protective microfilm of the skin, slows the ageing of the skin, moisturises and softens whilst also possessing strong anti-inflammatory and anti-bacterial effects
- The complex of moisturising ingredients provides the skin with soft and supple smoothness, whilst protecting it from dehydration
- High-performance detergents guarantee the excellent removal of impurities from the surface of the skin
- Special formula reduces the occurrence of unwanted/undesired body odours