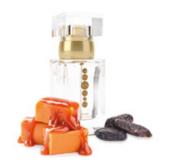

ote: Jasmine, cedarwood
Base note: Musk, powdery tones



#### W173

Top note: Pear, melon, bergamot
Middle note: Freesia, rose, lily of the valley
Base note: Musk, patchouli, white flowers



## W174

**Top note:** Blackberry, red fruits, raspberry, apple

Middle note: Hyacinth, violet, heliotrope Base note: Benzoin, cedarwood, amber,

oakmoss



#### W175

**Top note:** Blackcurrant, mandarine, cassia **Middle note:** Peony, blackberry, violet,

freesia, jasmine

Base Note: Musk, heliotrope, cedar



#### W176

**Top note:** Ginger, cardamom, pepper **Middle note:** African orange flower,

gardenia, peony

Base note: Musk, sandalwood, amber



#### W177

**Top note:** Fresh tones, coconut, bergamot **Middle note:** Jasmine, cedarwood, patchouly **Base note:** Vanilla, musk, sweet tones



### W178

Top note: Musk

Middle note: Benzoin

Base note: Caramel



#### W179

**Top note:** Pomegranate, plum, red fruits,

spicy tones, pink pepper

Middle note: Lily of the valley, clove,

rose, olibanum

Base note: Cedarwood, patchouly, musk,

woody tones



#### W180

**Top note:** Black currant, bergamot, green tones

**Middle note:** Lily of the valley, jasmine sambac

Base note: Cedarwood, sandalwood,

vanilla, tonka bean



#### W181

**Top note:** Bergamot, pear, cherry **Middle note:** Tuberose, orange blossom,

jasmine

Base note: Patchouly, vetiver, amber,

caramel, vanilla



#### W182

Top note: Ylang ylang, grapefruit, rose,

apple

Middle note: Violet, kiwi, cassia, peach Base note: White flowers, musk, cedar,

sandalwood

## **ESSENS MEN'S PERFUME**

We live in a time