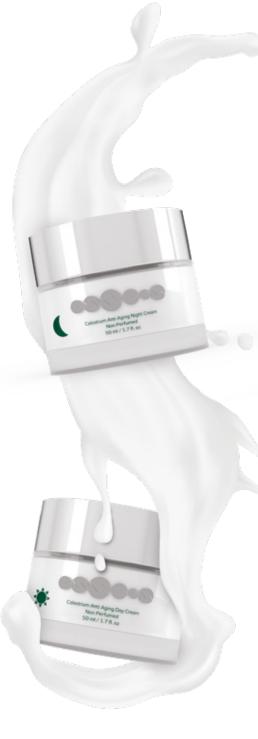

# ESSENS COLOSTRUM+ ANTI AGING DAY CREAM ESSENS COLOSTRUM+ ANTI AGING NIGHT CREAM

- Purely natural day and night creams of premium quality both boast the same composition, however, posess different ratios of the active ingredients
- The day cream softens wrinkles, moisturises and provides intense protection throughout the day
- The night cream softens wrinkles, moisturises and provides intense night-time regeneration
- For all skin types and age groups, however, they benefit the 30+ age group the most
- Available in both perfumed and non-perfumed variations, both are without parabens
- Colostrum possesses a strong anti-ageing effect, it protects against irritation and inflammation of the skin
- Aloe vera and macadamia oil prevent damage to cell membranes
- Shea butter perfectly hydrates and prevents premature ageing of the skin with its anti-ageing effect
- The natural Ectoin® molecule strengthens the skin's resistance to temperature stress and keeps the skin hydrated in the long term
- RonaCare® cyclopeptide protects against signs of premature ageing in the skin whilst also improving skin cells elasticity and strength

50 ml | **41 €** 