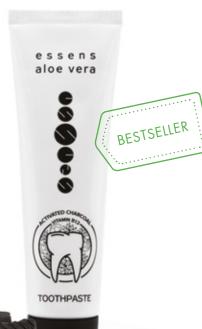

#### **ESSENS TOOTHPASTE** WITH CHARCOAL + B12

- Activated charcoal binds to impurities, helps teeth whitening, it acts against unwanted odour from of the mouth and helps reduce the amount of bacteria in the oral cavity
- Vitamin B12 is one of the most important vitamins involved in a number of key processes in the body, but the body cannot produce it itself, so it is reliant on food intake, it helps to reduce fatigue and exhaustion, also helps to normal functioning of the nervous system and to normal production of red blood cells
- The toothpaste also uses the antibacterial and anti-inflammatory effects of the aloe vera