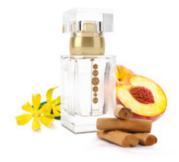

#### EU 05

A fresh, fruity scent for exceptional women who want to emphasise their self-confidence and femininity. **Top note:** Patchouli, apple, bergamot, pepper, violet

Middle note: Sandalwood, roses, strawberry, musk Base note: Peach, blackcurrant, lilac, ambergris