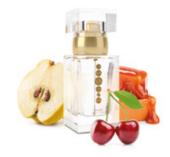

#### W173

Top note: Pear, melon, bergamot
Middle note: Freesia, rose, lily of the valley
Base note: Musk, patchouli, white flowers

#### W181

**Top note:** Bergamot, pear, cherry **Middle note:** Tuberose, orange blossom,

jasmine

Base note: Patchouly, vetiver, amber,

caramel, vanilla